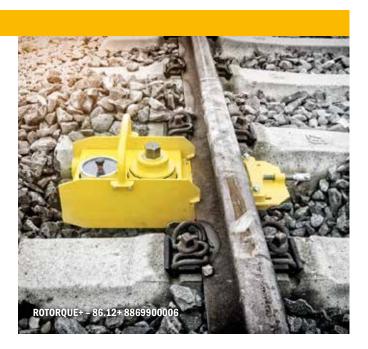

## **RO**TORQUE 86.12+ Torque Meter

### To set and check the torque of power wrenches.

By layering the disc springs, different wrenching torques can be simulated, e.g. track old/new, W-type track rail clip 14 old/new, etc.

- Fastening on track with clamping screw
- · Independent of clearance gauge
- Measuring range 150 to 450 Nm
- 700 x 305 x 250 mm
- Weight from 24.8 kg