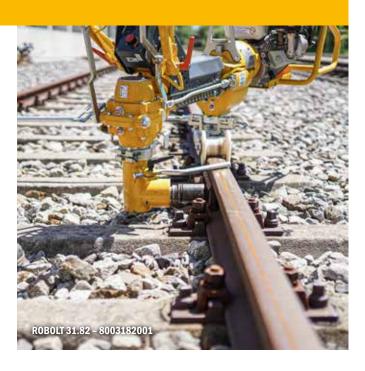

# **ROBOLT 31.82 Fish Bolt Spanner**

### To release and fasten fishplate bolts.

- In combination with the 30.82HKS, 30.82HKS  $\mathsf{E}^3,$  30.82RKS, 30.83
- Weight from 8.8 kg