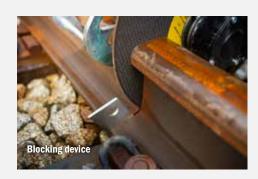

for 13.70, EDP no:

87099000318709900033

not necessary for 13.70 with EDP no.:

• 8709900030

8001381004 ROBEL 13.81 Safety Blocking Device for cutting

rails under compressive stress, incl. 1 pair of wedges

8708960100 Transport box