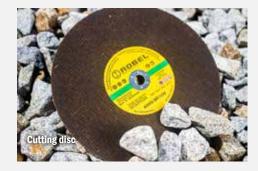

## **Cutting discs**

9002000309 Ø 350 x 4 x 22.2 mm 9002000300 Ø 350 x 4 x 25.4 mm 9002000911 Ø 400 mm x 4 mm x 25

9002000911 Ø 400 mm x 4 mm x 25.4 mm

Other cutting discs on request.

9000860394 Adapter for cutting discs with 25.4 mm holder