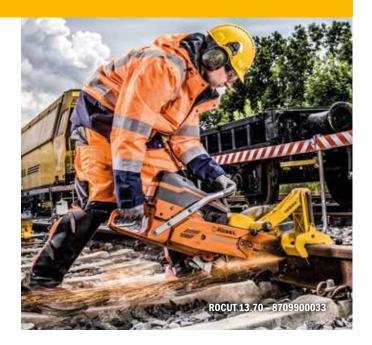

## For fast and efficient cutting of maximum strength rails.

- Short cutting times, e.g. approx. 1 min. possible for rail profile 49E1
- Flying sparks controlled downwards and optimum utilisation of cutting disc thanks to device changeover
- · Sturdy and light aluminium guide frame
- · Clamping device adjustable to rail type
- With kerf indicator for accurate determination of cutting point
- Relieves the operator thanks to supporting spring on the guide arm
- Easy starting of engine thanks to Smart Start decompression equipment
- Optimum filter effect due to air injection technology, fine filter and impregnated pre-filter
- · Spark protection for cutting disc continuously adjustable

for 13.70, EDP no:

87099000318709900033

not necessary for 13.70 with EDP no.:

• 8709900030

8001381004 ROBEL 13.81 Safety Blocking Device for cutting

rails under compressive stress, incl. 1 pair of wedges

8708960100 Transport box