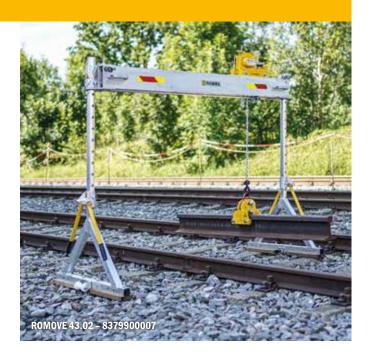

## For lifting rails and moving rails longitudinally and laterally.

- · Consists of 2 supports, 1 cross beam, 1 travelling crab and 1 roller carrying tongs
- Sturdy support with holes for adjusting height of cross beam by locking pin, with folding carrying handles, wooden feet and running rollers
- Easy to dismantle for transport to and from the work site
- Recommended distance between devices approx. 10 m
- Version 176 (rack hoist): Optional with parking brake
- Version 181 (chain hoist): With deadman's brake
- · Chain hoist adjustable with crank or cordless screwdriver (cordless screwdriver not included)

| SPECIFICATION                       |                     |                     |
|-------------------------------------|---------------------|---------------------|
|                                     | with rack           | with chain hoist    |
| Max. carrying capacity              | 1.5 t               | 990 kg              |
| Vertical travel                     | 800 mm              | 800 mm              |
| Running distance of travelling crab | 1900 mm             | 1790 mm             |
| Support width                       | 2240 mm             | 2065 mm             |
| Max. head width of rail             | 75 mm               | 86 mm               |
| Max. head height of rail            | 45 mm               | 45 mm               |
| Dimension (L x W x H)               |                     |                     |
| Travelling crab                     | 1150 x 360 x 310 mm | 475 x 350 x 165 mm  |
| Roller carrying tongs               | 305 x 270 x 165 mm  | 200 x 219 x 305 mm  |
| Cross beam                          | 2450 x 210 x 130 mm | 2180 x 295 x 230 mm |
| Supports                            | 1180 x 700 x 130 mm | 1680 x 910 x 155 mm |
| Weight                              |                     |                     |
| Travelling crab                     | from 24 kg          | from 13 kg          |
| Roller carrying tongs               | from 16 kg          | from 7.9 kg         |
| Cross beam                          | from 45 kg          | from 30 kg          |
| Supports (incl. 1 carrying handlle) | from 16 kg          | from 14 kg          |
| Total weight                        | from 117 kg         | from 79 kg          |