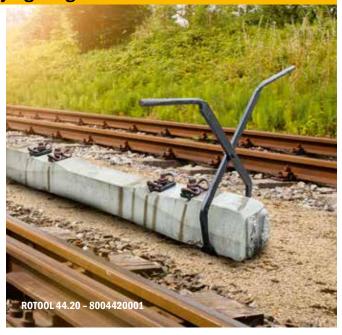

## **ROTOOL** 44.20 Concrete Sleeper Carrying Tongs

## For lifting sleepers manually.

Heavy-duty DB version made of steel.

| SPECIFICATION          |                     |
|------------------------|---------------------|
| Width up to            | 280 mm              |
| Height up to           | 205 mm              |
| Dimensions (L x W x H) | 1050 x 100 x 630 mm |
| Weight                 | from 10 kg          |