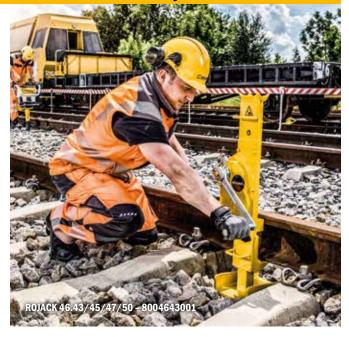

## ROJACK 46.43/46.45/46.47/46.50 Track Jack with Safety Crank Handle

## For lifting and lowering loads such as track panels or rails.

- Solid, robust design with large reinforced base plate
- Safety crank handle with load pressure brake and folding handle
- Compliant with Accident Prevention Guidelines for Winches, Lifting and Pulling Devices, BGV D8 (EN 45000)

| <b>SPECIFICATION</b>   | 46.43              | 46.45              | 46.47              | 46.50              |
|------------------------|--------------------|--------------------|--------------------|--------------------|
| Max. lifting capacity  | 3 t                | 5 t                | 7.5 t              | 10 t               |
| Max. lifting height    | 350 mm             | 300 mm             | 300 mm             | 300 mm             |
| Excavation height      | 65 mm              | 65 mm              | 65 mm              | 80 mm              |
| Dimensions (L x W x H) | 290 x 220 x 715 mm | 290 x 230 x 720 mm | 290 x 230 x 720 mm | 335 x 280 x 790 mm |
| Weight                 | from 24.5 kg       | from 29.5 kg       | from 34 kg         | from 46 kg         |