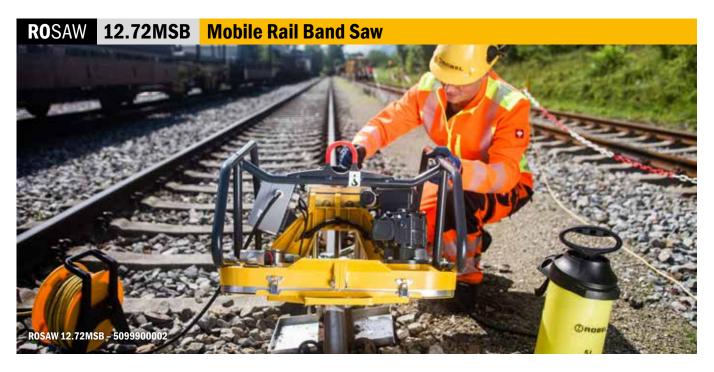

For cutting rails without sparking in new construction and maintenance.

## Patented 4-roller technology

- Precise and fast cutting due to sturdy machine frame
- Long blade life due to low torsion compared to 3-roller technology

### **Efficiency and ergonomics**

- Easy and quick blade change
- Low hand-arm vibration
- · Low noise level
- Modular design

#### Flexible use

Quiet working with low vibration

 Cutting of heavily worn rails possible due to clamping on rail web

### Protection of operator and environment

- Operator safety due to cutting without sparks
- Quality of rail maintained due to cold saw cut
- No grinding dust

**Recommended application:** For neutral rail temperature or tensile stress in the rail. Ideally suited for night work (low noise emission) and low temperature in the rail.